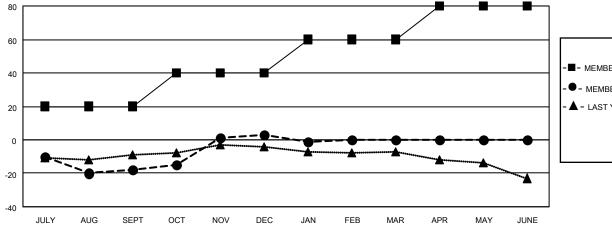

## District 11 D2

| Clubs         |               |             |               | Members               |                        |                         |                                                    |
|---------------|---------------|-------------|---------------|-----------------------|------------------------|-------------------------|----------------------------------------------------|
|               | RESULTS FOR   | R 2020-2021 |               | RESULTS FOR 2020-2021 |                        |                         |                                                    |
| QUARTER       | NEW CLUB GOAL | NEW CLUBS   | DROPPED CLUBS | QUARTER MEME          | BER GROWTH NET<br>GOAL | MEMBER GROWTH<br>ACTUAL | DROPPED<br>MEMBERS ACTUAL<br>(including transfers) |
| JULY/AUG/SEPT | 0             | 0           | 0             | JULY/AUG/SEPT         | 20                     | 21                      | 39                                                 |
| OCT/NOV/DEC   | 1             | 1           | 0             | OCT/NOV/DEC           | 20                     | 59                      | 38                                                 |
| JAN/FEB/MAR   | 1             | 0           | 0             | JAN/FEB/MAR           | 20                     | 0                       | 4                                                  |
| APR/MAY/JUNE  | 0             | 0           | 0             | APR/MAY/JUNE          | 20                     | 0                       | 0                                                  |

| -  | MEMBER GROWTH NET GOAL |
|----|------------------------|
| •- | MEMBER GROWTH ACTUAL   |

▲ - LAST YEAR MEMBERSHIP ACTUAL

Results as of: 1/31/2021

| DROPPED CLUBS: 0 |    |
|------------------|----|
| DROPPED MEMBERS  |    |
| DECEASED         | 11 |
| CLUB CANCELLED   | 0  |
| OTHER            | 70 |
| TOTAL            | 81 |