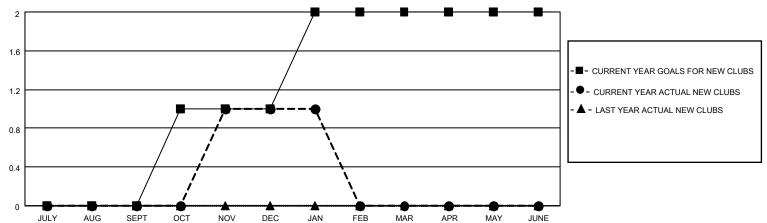

## District 11 D2

| Clubs         |               |             |               | Members               |                        |                         |                                                    |
|---------------|---------------|-------------|---------------|-----------------------|------------------------|-------------------------|----------------------------------------------------|
|               | RESULTS FOR   | R 2020-2021 |               | RESULTS FOR 2020-2021 |                        |                         |                                                    |
| QUARTER       | NEW CLUB GOAL | NEW CLUBS   | DROPPED CLUBS | QUARTER MEME          | BER GROWTH NET<br>GOAL | MEMBER GROWTH<br>ACTUAL | DROPPED<br>MEMBERS ACTUAL<br>(including transfers) |
| JULY/AUG/SEPT | 0             | 0           | 0             | JULY/AUG/SEPT         | 20                     | 21                      | 39                                                 |
| OCT/NOV/DEC   | 1             | 1           | 0             | OCT/NOV/DEC           | 20                     | 59                      | 38                                                 |
| JAN/FEB/MAR   | 1             | 0           | 0             | JAN/FEB/MAR           | 20                     | 0                       | 4                                                  |
| APR/MAY/JUNE  | 0             | 0           | 0             | APR/MAY/JUNE          | 20                     | 0                       | 0                                                  |

| -  | MEMBER GROWTH NET GOAL |
|----|------------------------|
| •- | MEMBER GROWTH ACTUAL   |

▲ - LAST YEAR MEMBERSHIP ACTUAL

Results as of: 1/31/2021

| DROPPED CLUBS: 0 |    |
|------------------|----|
| DROPPED MEMBERS  |    |
| DECEASED         | 11 |
| CLUB CANCELLED   | 0  |
| OTHER            | 70 |
| TOTAL            | 81 |